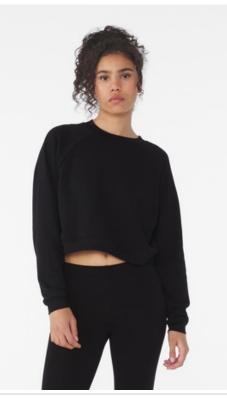

# BELLA+CANVAS<sup>®</sup> Women's Raglan Pullover Sponge Fleece BC7505

- Bound neck
- Raglan sleeve with contoured seam
- Side seamed
- Tear-aw ay label
- 8-ounce, 52/48 Airlume combed and ring spun

cotton/polyester, 32 singles