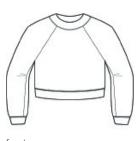

# BELLA+CANVAS<sup>®</sup> Women's Raglan Pullover Sponge Fleece BC7505

- Bound neck
- Raglan sleeve with contoured seam
- Side seamed
- Tear-aw ay label
- 8-ounce, 52/48 Airlume combed and ring spun

cotton/polyester, 32 singles